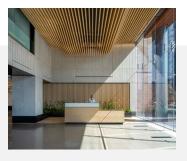

## **Bold, Inspired** New Workspace

Located in the heart of the Capitol Riverfront neighborhood, 80 M Street offers a recently renovated, stylish lobby, best-in-class fitness center, and a trophy conference center and penthouse tenant lounge and terrace.

### Mass Timber Transformed

80 M Street is DC's first mass timber office overbuild, featuring three new floors with stunning mass timber architecture which include soaring 15' slab-to-slab, loft-style ceiling heights and biophilic design.