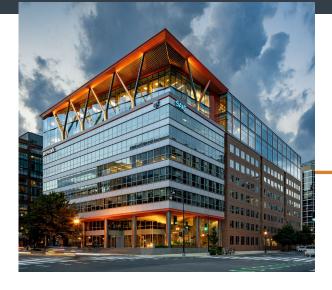

## **Bold, Inspired** New Workspace

Located in the heart of the Capitol Riverfront neighborhood, 80 M Street offers a recently renovated, stylish lobby, best-in-class fitness center, and a trophy conference center and penthouse tenant lounge and terrace.

### Mass Timber Transformed

80 M Street is DC's first mass timber office overbuild, featuring three new floors with stunning mass timber architecture which include soaring 15' slab-to-slab, loft-style ceiling heights and biophilic design.