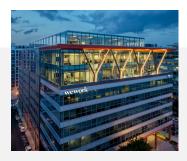

## **Bold, Inspired** New Workspace

Located in the heart of the Capitol Riverfront neighborhood, 80 M Street offers a recently renovated, stylish lobby, best-in-class fitness center, and a trophy conference center and penthouse tenant lounge and terrace.

### Mass Timber Transformed

80 M Street is DC's first mass timber office overbuild, featuring three new floors with stunning mass timber architecture which include soaring 15' slab-to-slab, loft-style ceiling heights and biophilic design.