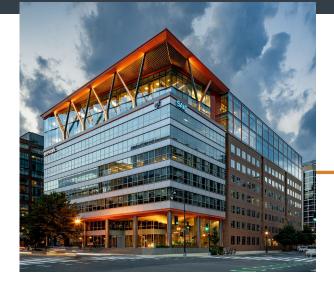

# **Bold, Inspired** New Workspace

Located in the heart of the Capitol Riverfront neighborhood, 80 M Street offers a recently renovated, stylish lobby, best-in-class fitness center, and a trophy conference center and penthouse tenant lounge and terrace.

### Mass Timber Transformed

80 M Street is DC's first mass timber office overbuild, featuring three new floors with stunning mass timber architecture which include soaring 15' slab-to-slab, loft-style ceiling heights and biophilic design.