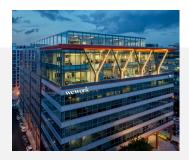

### Mass Timber Transformed

80 M Street is DC's first mass timber office overbuild, featuring three new floors with stunning mass timber architecture which include soaring 15' slab-to-slab, loft-style ceiling heights and biophilic design.